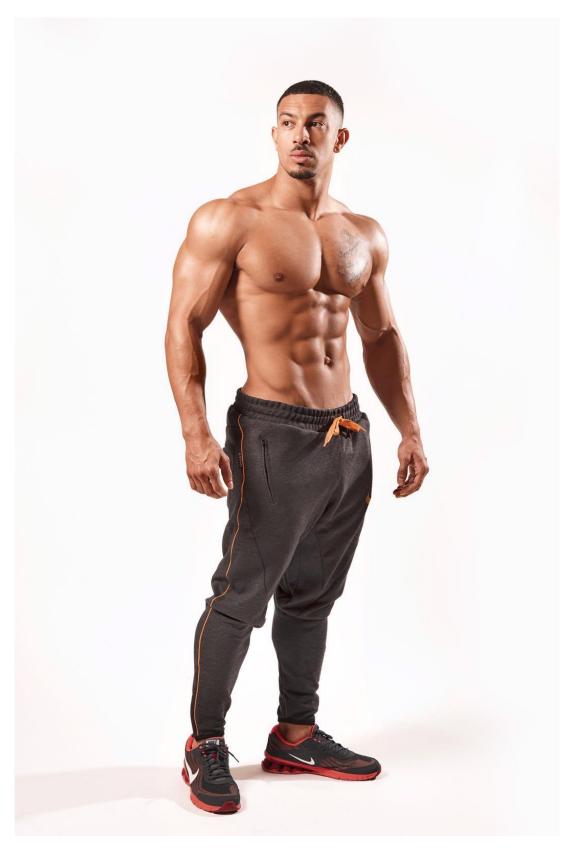

**Ashley L:** Muscle and fitness model

No images to be published in any format without written permission from www.rippedmodels.co.uk

Our Ash is a multi-gold winning physique competitor and is as well-known on the competition circuit for his huge collection of trophies as his huge muscles! Ash has a body that looks like it is carved from granite – testament to the hard work he has been putting in for many years. A cheeky chappie, Ash makes any shoot that he is involved with a great deal of fun and he comes highly recommended.

No images to be published in any format without written permission from www.rippedmodels.co.uk

Height: 5ft 8 inches

Weight: 79kg

Waist: 31 inches

Chest: 41 inches

Shoe size: 9 / 10

For more information, contact james@rippedmodels.co.uk