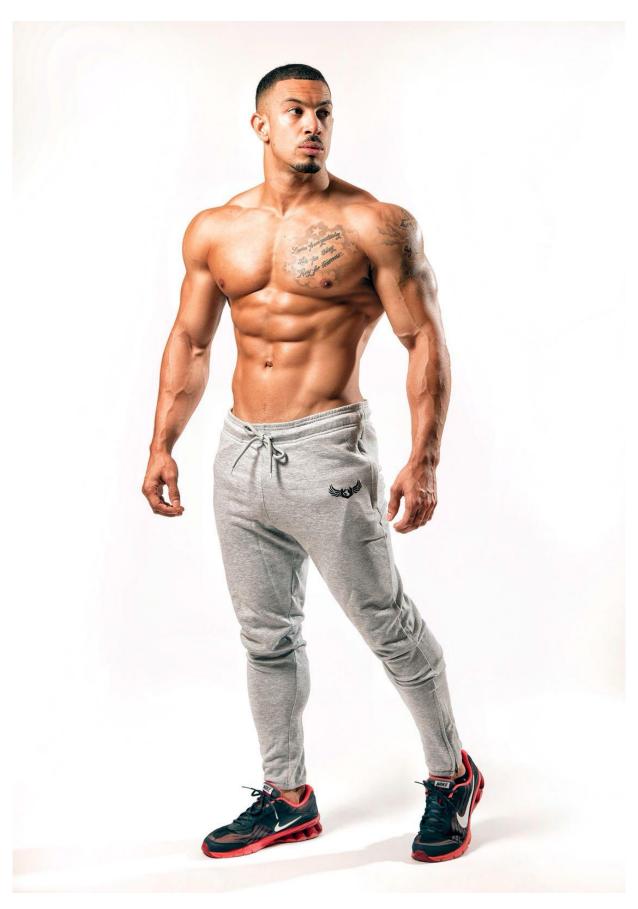

**Ashley L:** Muscle and fitness model

No images to be published in any format without written permission from www.rippedmodels.co.uk

Our Ash is a multi-gold winning physique competitor and is as well-known on the competition circuit for his huge collection of trophies as his huge muscles! Ash has a body that looks like it is carved from granite – testament to the hard work he has been putting in for many years. A cheeky chappie, Ash makes any shoot that he is involved with a great deal of fun and he comes highly recommended.

No images to be published in any format without written permission from www.rippedmodels.co.uk

Height: 5ft 8 inches

Weight: 79kg

Waist: 31 inches

Chest: 41 inches

Shoe size: 9 / 10

For more information, contact james@rippedmodels.co.uk