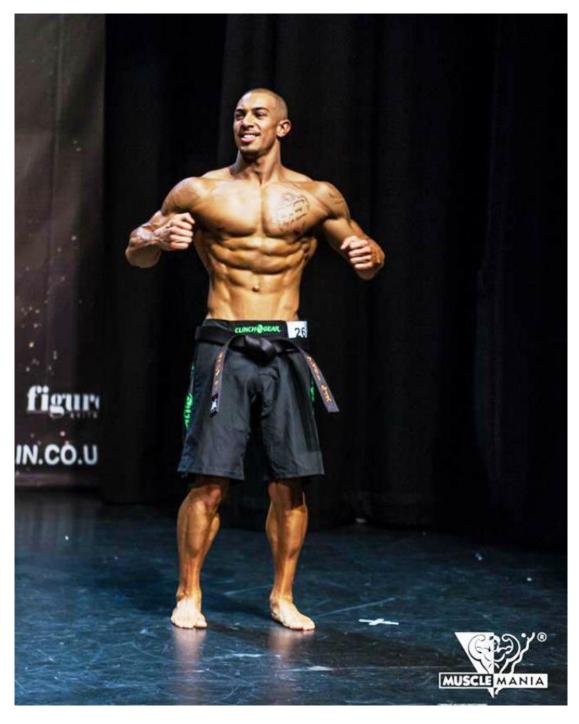

**Ashley L:** Muscle and fitness model

No images to be published in any format without written permission from www.rippedmodels.co.uk

Our Ash is a multi-gold winning physique competitor and is as well-known on the competition circuit for his huge collection of trophies as his huge muscles! Ash has a body that looks like it is carved from granite – testament to the hard work he has been putting in for many years. A cheeky chappie, Ash makes any shoot that he is involved with a great deal of fun and he comes highly recommended.

No images to be published in any format without written permission from www.rippedmodels.co.uk

Height: 5ft 8 inches

Weight: 79kg

Waist: 31 inches

Chest: 41 inches

Shoe size: 9 / 10

For more information, contact james@rippedmodels.co.uk