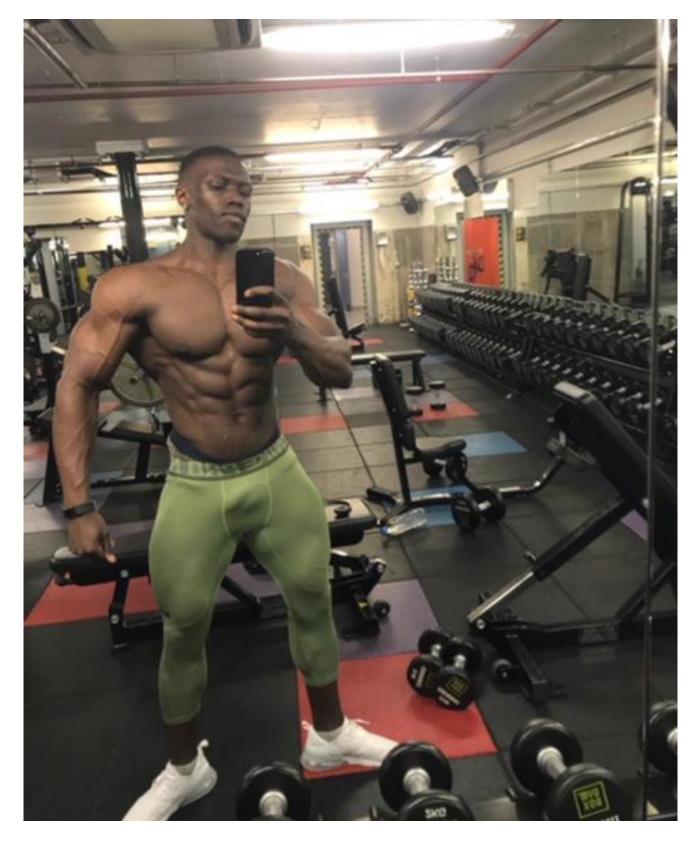

## Melvin B Muscle model

No images to be published in any format without written permission from www.rippedmodels.co.uk

Our Melvin B is HUGE. A true bodybuilder. If you are after a muscle model, this is your man. And used to hob-nobbing with the stars, with a photoshoot with Paris Hilton to his name at Milan Fashion Week. A true professional, Melvin comes highly recommended, not only for his abs of steel and powerful pecs, but also his positive, friendly and can-do attitude.

Height: 6ft 1" Weight: 97kg Waist: 27 inches Chest: 46 inches Shoe size: 10

For more information, contact james@rippedmodels.co.uk

No images to be published in any format without written permission from www.rippedmodels.co.uk