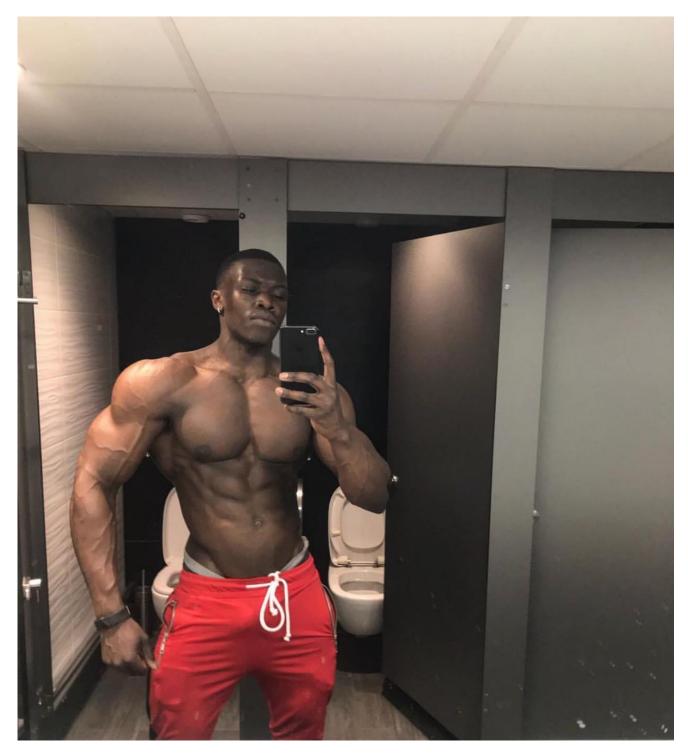

## Melvin B Muscle model

No images to be published in any format without written permission from www.rippedmodels.co.uk

Our Melvin B is HUGE. A true bodybuilder. If you are after a muscle model, this is your man. And used to hob-nobbing with the stars, with a photoshoot with Paris Hilton to his name at Milan Fashion Week. A true professional, Melvin comes highly recommended, not only for his abs of steel and powerful pecs, but also his positive, friendly and can-do attitude.

Height: 6ft 1" Weight: 97kg Waist: 27 inches Chest: 46 inches Shoe size: 10

For more information, contact james@rippedmodels.co.uk

No images to be published in any format without written permission from www.rippedmodels.co.uk